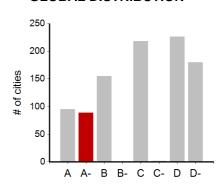

#### **GLOBAL DISTRIBUTION**

The bar chart above shows the count of scores achieved by cities globally.

The score for Kadıköy is shown in red.