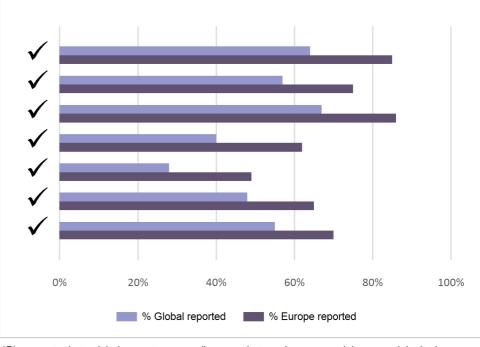

# INFORMATION REPORTED

Your city is committed to the Global Covenant of Mayors for Climate & Energy.

Your city is committed to reduce its emissions by 40% by 2030

This chart indicates the information that was provided by your city in the 2021 Cities Questionnaire. A "✓" indicates that your city has reported\* the information stated on the left-hand side while a "X" indicates that your city has not reported that information. The bars highlight the percentage of cities globally and within your region who have reported each type of information.

City-wide emissions inventory Risk/vulnerability assessment

Emissions reduction target

Renewable energy target

Energy efficiency target

Adaptation plan

Mitigation plan

<sup>\*</sup>Please note that a tick does not necessarily mean that you have passed the essential criteria checks for this information, just that your city reported the existence of this information.