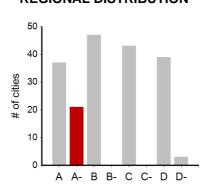

# **REGIONAL DISTRIBUTION**

The bar chart above shows the count of scores achieved by cities in your region.

The score for Kadıköy is shown in red.